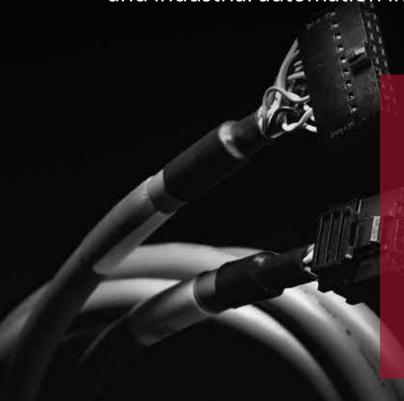

# WIRECONN<sup>TM</sup>

a superior range of wire harnesses which can be assembled together by sleeves, connectors, crimps, terminals and/or cable ties of your choice.

All our harnesses are tested for functionality and continuity prior to delivery to our clients.

Pre-production, the full function of the wire harnesses is studied, ensuring the products suit the requirements and usage of the end user.

Our **WIRECONN™** wire harnesses cover a wide range of applications across medical devices, telecommunications and industrial automation industries.